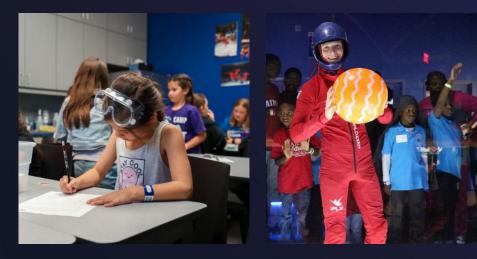

#### S. T. E. M. EXPERIENCE

# TODAY'S AGENDA

### • PHYSICS DEMO

• PRESENTATION

• STEM ACTIVITIES

### • FLY!!!